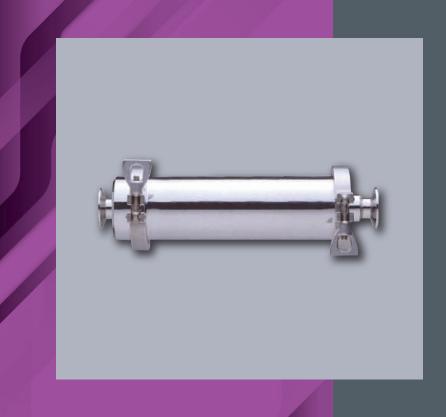

## In-line Structure Filter Housing

# **GEX-PLY** Type

### **Main Specifications**

Design pressure: 0.69MPa Main materials: SUS304 Inner and Outer surfaces finishing: Buffing (# 400)

• In-line structure and clamp band type adopted

Code Y

- Fluid does not easily stagnate
- Reduction of liquid loss
- Easy disassembly and cleaning (No tools required)