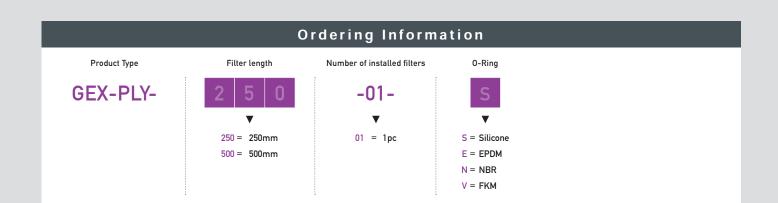

\*If you require a housing made of a material other than the above (SUS316L, etc.) or a filter length or shape other than the above, please inquire separately.

| Dimension      |        |       |                     |  |  |
|----------------|--------|-------|---------------------|--|--|
|                | А      | В     | Connection diameter |  |  |
| GEX-PLY-250-01 | 76.3mm | 324mm | IDF 1S • Ferrule    |  |  |
| GEX-PLY-500-01 | 76.3mm | 575mm | IDF 1S • Ferrule    |  |  |