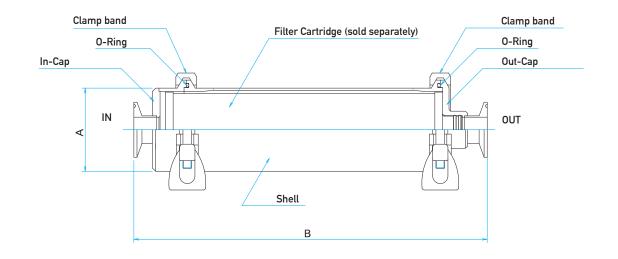

#### Structure

| Specifications    |             |                                      |  |  |  |
|-------------------|-------------|--------------------------------------|--|--|--|
| Filter length     |             | 250∕500 mm                           |  |  |  |
| End Cap Code      |             | Code Y                               |  |  |  |
| Materials         | In-Cap      | SUS304                               |  |  |  |
|                   | Clamp band  | SCS13                                |  |  |  |
|                   | Shell       | SUS304                               |  |  |  |
|                   | Out-Cap     | SUS304                               |  |  |  |
|                   | O-Ring G-80 | NBR, EPDM, Silicone, FKM             |  |  |  |
| Surface finishing |             | Inner/outer surfaces: Buffing (#400) |  |  |  |
| Design pressure   |             | 0.69MPa at 40℃ (100psi at 104°F)     |  |  |  |

\*If you require a housing made of a material other than the above (SUS316L, etc.) or a filter length or shape other than the above, please inquire separately.

| Dimension      |        |       |                     |  |  |
|----------------|--------|-------|---------------------|--|--|
|                | А      | В     | Connection diameter |  |  |
| GEX-PLY-250-01 | 76.3mm | 324mm | IDF 1S • Ferrule    |  |  |
| GEX-PLY-500-01 | 76.3mm | 575mm | IDF 1S • Ferrule    |  |  |