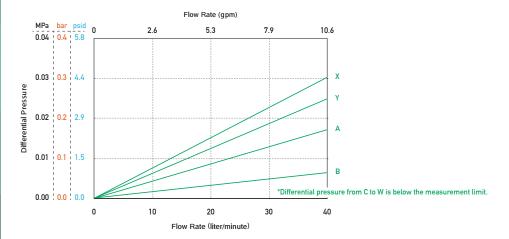

#### Differential Pressure vs Flow Rate

Fluid: Refined Water 20°C (68°F) / Cartridge Length: 250mm