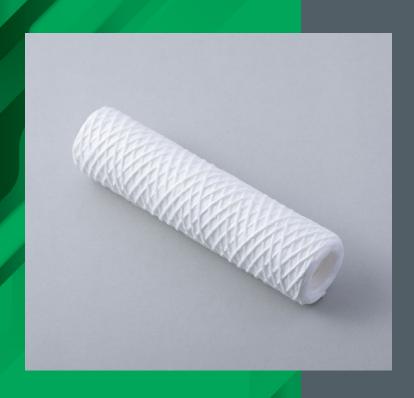

Depth (String Wound)

**MICRO-CILIA** 

#### **Features**

- String wound filter using our proprietary non-twisted fiber filter media
- Variety of micron ratings