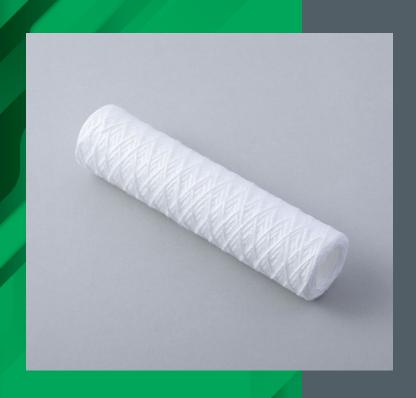

Depth (String Wound)

**MICRO-CILIA** 

#### **Features**

- Depth filter of yarn wound type using twisted polypyropylene yarn
- Variety of micron ratings