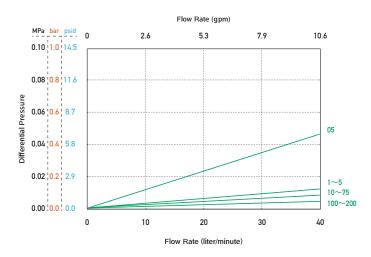

### Differential Pressure vs Flow Rate

Fluid: Refined Water 20°C (68°F) / Cartridge Length: 250mm

## **Advantages**

- Long service life for fluids with high solid contents
- Choice of desired filtration solution level available

|                                    |                   |                                                         |     | Spe | cific | ation | s  |    |    |     |     |     |
|------------------------------------|-------------------|---------------------------------------------------------|-----|-----|-------|-------|----|----|----|-----|-----|-----|
|                                    | Grades            | 05                                                      | 1   | 3   | 5     | 10    | 25 | 50 | 75 | 100 | 150 | 200 |
| Mi                                 | cron Ratings (μm) | 0.5                                                     | 1.0 | 3.0 | 5.0   | 10    | 25 | 50 | 75 | 100 | 150 | 200 |
| Media<br>Materials<br>Core         |                   | Polypropylene                                           |     |     |       |       |    |    |    |     |     |     |
|                                    |                   | Polypropylene                                           |     |     |       |       |    |    |    |     |     |     |
| Maximum ∆P                         |                   | 0.49MPa at 20°C (71psi at 68°F)                         |     |     |       |       |    |    |    |     |     |     |
| Maximum Operating Temp             |                   | 60℃ (140°F)                                             |     |     |       |       |    |    |    |     |     |     |
| Dimen-<br>sions                    | Length            | 250 / 500 / 750 mm                                      |     |     |       |       |    |    |    |     |     |     |
|                                    | 0.D.              | 61.0mm                                                  |     |     |       |       |    |    |    |     |     |     |
|                                    | I. D.             | 29.5mm                                                  |     |     |       |       |    |    |    |     |     |     |
| Adaptable Food Sanitation Standard |                   | All raw materials meet the requirement of FDA 21 CFR *1 |     |     |       |       |    |    |    |     |     |     |