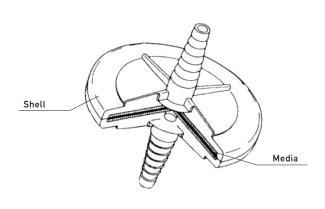

o the use environment.
- Filters can be selected according to the purpose.

# Liquid loss by size

|     | Built-in filter length | Liquid loss volume |
|-----|------------------------|--------------------|
| LPA | 25mm                   | 132ml              |
| LPH | 62.5mm                 | 269ml              |
| LPE | 125mm                  | 499ml              |
| LPJ | 250mm                  | 957ml              |
| LPS | 50mm                   | 127ml              |
| LPM | 100mm                  | 218ml              |
| LPX | 125mm                  | 532ml              |
| LPD | -                      | a little           |

\*The amount of liquid is manufacturer calculated value. This value may increase or decrease depending on the type of built-in filter.

### Internal structure



## Connector options



### Specifications

| Shell length               |                 | 75mm                           |  |
|----------------------------|-----------------|--------------------------------|--|
| O.D. of Shell              |                 | 70mm                           |  |
| Effective filtration area  |                 | 21.2cm²                        |  |
| Materials ·                | Media           | Refer to Ordering Information  |  |
|                            | Shell (Capsule) | Polypropylene                  |  |
| Maximum Operating Pressure |                 | 0.39MPa at 20℃ (57psi at 68°F) |  |
| Maximum Operating Temp     |                 | 60℃ (140°F)                    |  |

### Ordering Information

**Product Type** 

LPD



| Filter<br>Product T