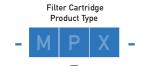

### Ordering Information

**Product Type** 

LPD

| Filter<br>Product Type | Media                        |
|------------------------|------------------------------|
| MPX, CLP               | Polypropylene                |
| TPR, CLN               | Nylon                        |
| CTA                    | Hydrophobic<br>PTFE Membrane |
| СТВ                    | Hydrophilic<br>PTFE Membrane |
| CES, CER               | PES                          |