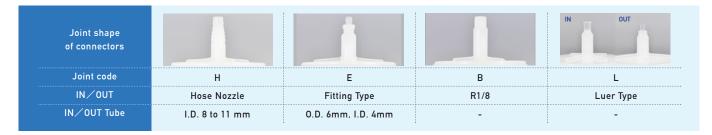

## Connector options

Micron Rating

\* For Micron rating, please refer to each filter catalog.

Joint code

H = Hose Nozzle \*1

E = 6 x 4 Tube \*2

B = R 1/8

L = Luer Type IN : Female Luer Lock

OUT: Luer Slip

\*1  $\lceil H \rfloor$ : Inner diameter 8 to 11 mm

\*2 「E」: A tightening nut is required. Please inquire about tightening nut.

Order unit: 50 pcs/box.

Please contact us for other part numbers and questions.