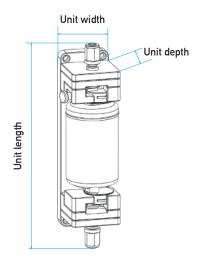

## Unit Specification and Dimension

| Corresponding encapsulated filter cartridge type | LPEN                                      |
|--------------------------------------------------|-------------------------------------------|
| Unit length                                      | 300mm                                     |
| Unit depth                                       | 93mm                                      |
| Unit width                                       | 82mm                                      |
| Unit materials                                   | Polypropylene, PTFE (Liquid contact area) |
| Connecting diameter                              | Flowell 60 3/8"                           |
| Maximum Operating Pressure                       | 0.39MPa at 20°C (56.6psi at 68°F)         |
| Maximum Operating Temp                           | 25℃ (77°F)                                |