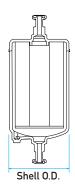

## Cartridge Specification and Dimension

| Built-in filter length     |        | 125mm                                                |
|----------------------------|--------|------------------------------------------------------|
| Shell O.D.                 |        | $\phi$ 88mm                                          |
| Materials                  | Filter | Refer to the material of the selected inside filter. |
|                            | Shell  | Polypropylene                                        |
|                            | 0-Ring | FKM                                                  |
| Maximum Operating Pressure |        | 0.39MPa at 20°C (56.6psi at 68°F)                    |
| Maximum Operating Temp     |        | 60℃ (140°F)                                          |