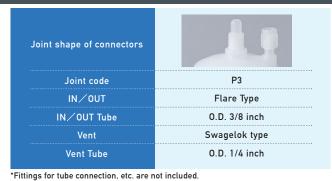

Capsule filter



LABO-PURE

# LPA · LPH · LPE · LPJ

Flare Type

# Major Applications

Semiconductor CMP Process POU

Lab-scale evaluation of various fluids

#### **Features**

- Polypropylene capsule filter without housing
- IN/OUT is flare type
- Wide selection of built-in filters

## Advantages

- No housing cleaning required
- Easy filtration evaluation
- Optimal connection at CMP process POU
- Filters can be selected according to the purpose.

#### Internal Structure and Dimension



### Connector options



#### Ordering Information



#### **Specifications**

| Filter<br>Materials        | Refer to filter materials of<br>each Filter Catalog |
|----------------------------|-----------------------------------------------------|
| Shell                      | Polypropylene                                       |
| Maximum Operating Pressure | 0.39MPa at 20°C (57psi at 68°F                      |
| Maximum Operating Temp     | 60°C (140°F)                                        |

- \*The contents of the catalog are subject to change without notice.
- \*When used for filtration of organic solvents, antistatic measures may be required.
- \*The performance data listed in the catalog are Typical values obtained under specific conditions based on our tests.

# ROKI GROUP International Pte. Ltd.

6