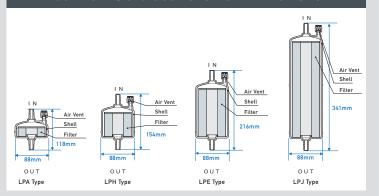

Capsule filter



LABO-PURE

# LPA · LPH · LPE · LPJ

Flare Type

# Major Applications

Semiconductor CMP Process POU

Lab-scale evaluation of various fluids

#### **Features**

- Polypropylene capsule filter without housing
- IN/OUT is flare type
- Wide selection of built-in filters

## Advantages

- No housing cleaning required
- Easy filtration evaluation
- Optimal connection at CMP process POU
- Filters can be selected according to the purpose.

#### Internal Structure and Dimension



### Connector options



#### Ordering Information



#### **Specifications**

| Filter<br>Materials        | Refer to filter materials of<br>each Filter Catalog |
|----------------------------|-----------------------------------------------------|
| Shell                      | Polypropylene                                       |
| Maximum Operating Pressure | 0.39MPa at 20°C (57psi at 68°F                      |
| Maximum Operating Temp     | 60°C (140°F)                                        |

- \*The contents of the catalog are subject to change without notice.
- \*When used for filtration of organic solvents, antistatic measures may be required.
- \*The performance data listed in the catalog are Typical values obtained under specific conditions based on our tests.

# ROKI GROUP I