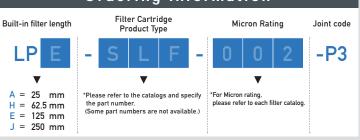

Capsule filter



LABO-PURE

# LPA · LPH · LPE · LPJ

Flare Type

# Major Applications

Semiconductor CMP Process POU

Lab-scale evaluation of various fluids

#### **Features**

- Polypropylene capsule filter without housing
- IN/OUT is flare type
- Wide selection of built-in filters

## Advantages

- No housing cleaning required
- Easy filtration evaluation
- Optimal connection at CMP process POU
- Filters can be selected according to the purpose.

#### Internal Structure and Dimension



### Connector options



#### Ordering Information



#### **Specifications**

| Filter<br>Materials        | Refer to filter materials of<br>each Filter Catalog |
|----------------------------|-----------------------------------------------------|
| Shell                      | Polypropylene                                       |
| Maximum Operating Pressure | 0.39MPa at 20°C (57psi at 68°F                      |
| Maximum Operating Temp     | 60°C (140°F)                                        |

- \*The contents of the catalog are subject to change without notice.
- \*When used for filtration of organic solvents, antistatic measures may be required.
- \*The performance data listed in the catalog are Typical values obtained under specific conditions based on our tests.

# ROKI GROUP International Pte. Ltd.

6-20-12, Minami-0i, Shinagawa-