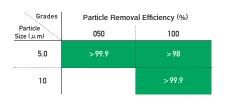

# Particle Removal Efficiency

| Test Conditions |                           |
|-----------------|---------------------------|
| Equipment       | : Liquid Particle Counter |
| Filtration      | : Single Pass             |
| Fluid           | : Refined Water           |
| Flow Rate       | : 10 liter/minute         |
| Dust            | : ACFTD+LATEX Beads       |
|                 |                           |