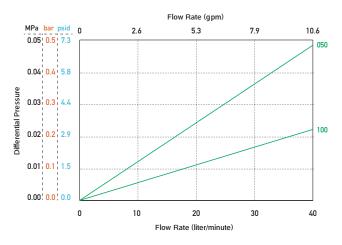

## **Differential Pressure vs Flow Rate**

Fluid: Refined Water 20  $^{\circ}\!C$  (68  $^{\circ}\!F) / Cartridge Length: 250mm$ 